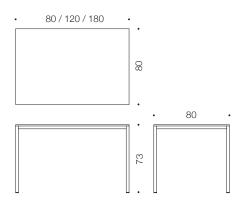

## **TEMPO t40 table**

design Timo Saarnio

The perfect match for Tempo chairs is the elegantly-shaped Tempo table. It has a detailed look due to the frame circling the edge of the tabletop. The base of the table is made of  $30 \times 30$  mm square pipe. Glides for the legs come as standard.

| Code       | Size        | Height |
|------------|-------------|--------|
| t40/80x80  | 80 x 80 cm  | 73 cm  |
| t40/120x80 | 120 x 80 cm | 73 cm  |
| t40/180x80 | 180 x 80 cm | 73 cm  |

ARKTIS Furniture Oy Finland sales@arktis.fi www.arktis.fi