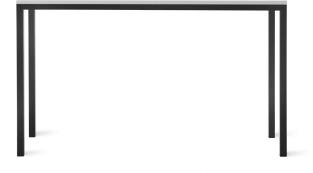

## **TEMPO t40 table**

design Timo Saarnio

The perfect match for Tempo chairs is the elegantly-shaped Tempo table. It has a detailed look due to the frame circling the edge of the tabletop. The base of the table is made of  $30 \times 30$  mm square pipe. Glides for the legs come as standard.

| Code       | Size        | Height |
|------------|-------------|--------|
| t40/80x80  | 80 x 80 cm  | 73 cm  |
| t40/120x80 | 120 x 80 cm | 73 cm  |
| t40/180x80 | 180 x 80 cm | 73 cm  |

ARKTIS Furniture Oy Finland sales@arktis.fi www.arktis.fi